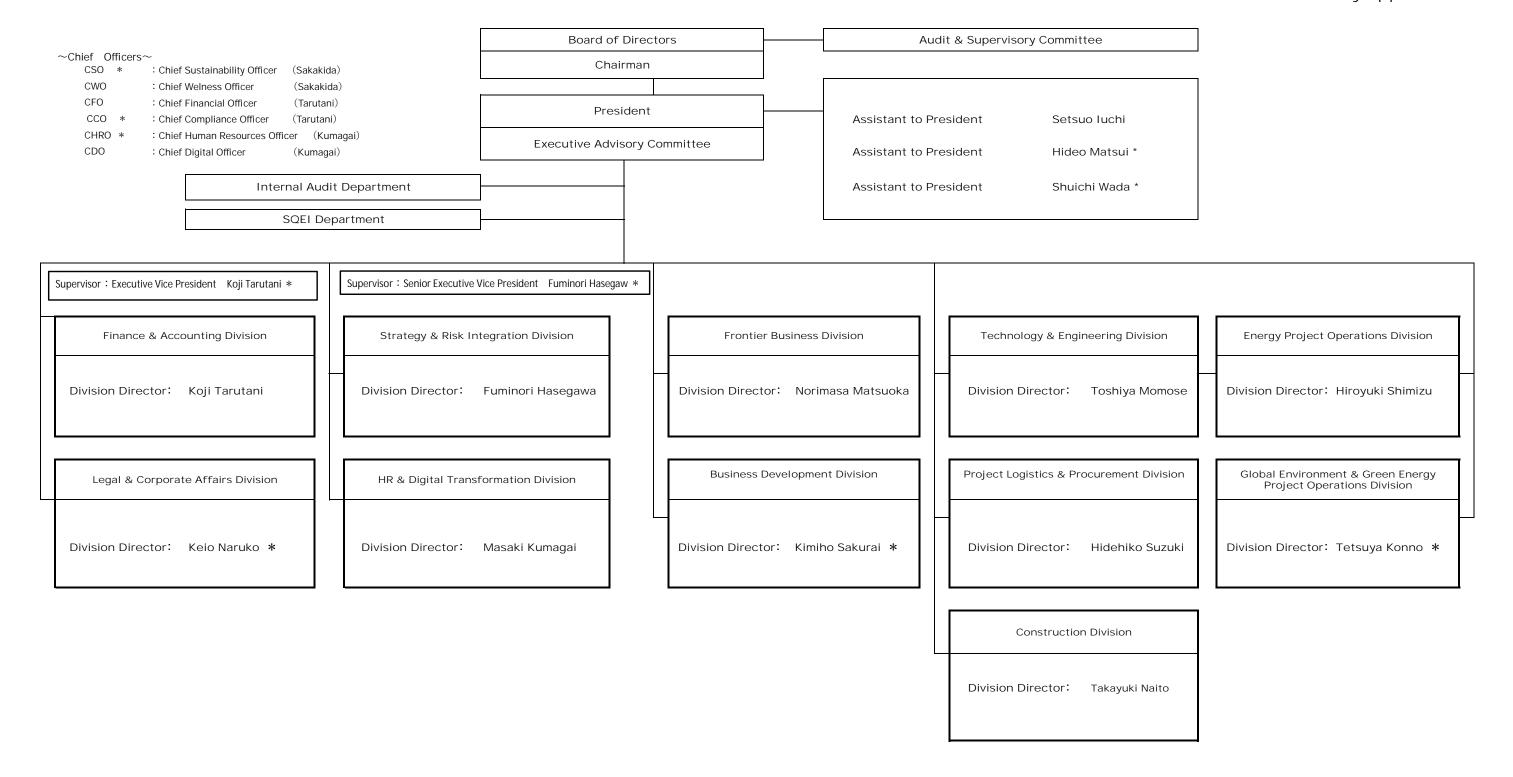

## 1. Vice President (April 1, 2022) \* : Newly appointed

|   | Nomes                     | New title                                                  |
|---|---------------------------|------------------------------------------------------------|
|   | Name<br>Masakazu Sakakida | Representative Director, Chairman of the Board & President |
|   | IVIASAKAZU JAKAKIUA       | Representative Director, Chairman of the Board & Fresident |
|   |                           |                                                            |
|   |                           |                                                            |
| * | Fuminori Hasegawa         | Senior Executive Vice President                            |
|   |                           |                                                            |
|   |                           |                                                            |
|   | Koji Tarutani             | Representative Director, Executive Vice President          |
|   | Koji Tarutani             | Representative Director, Executive vice President          |
|   |                           |                                                            |
|   |                           |                                                            |
|   | Hiroyuki Shimizu          | Executive Vice President                                   |
|   |                           |                                                            |
|   |                           |                                                            |
|   | Catava locali             | Senior Vice President                                      |
|   | Setsuo luchi              | Senior vice President                                      |
|   |                           |                                                            |
|   |                           |                                                            |
|   | Hideo Matsui              | Senior Vice President                                      |
|   |                           |                                                            |
|   |                           |                                                            |
|   | T 11 14                   |                                                            |
|   | Toshiya Momose            | Senior Vice President                                      |
|   |                           |                                                            |
|   |                           |                                                            |
|   | Norimasa Matsuoka         | Senior Vice President                                      |
|   | Worlings Watsdoka         | Schol Vice i resident                                      |
|   |                           |                                                            |
|   |                           |                                                            |
| * | Tetsuya Konno             | Senior Vice President                                      |
|   |                           |                                                            |
|   |                           |                                                            |
| * | Hidehiko Suzuki           | Senior Vice President                                      |
|   | Hiderliko Suzuki          | Sellior vice President                                     |
|   |                           |                                                            |
|   |                           |                                                            |
|   | Munetaka Horiguchi        |                                                            |
|   |                           | Vice President                                             |
|   |                           | vice i resident                                            |
|   | Manaki Kumangi            |                                                            |
|   | Masaki Kumagai            |                                                            |
|   |                           | Vice President                                             |
|   |                           | VISC 1 TOOLGOIN                                            |
|   |                           |                                                            |
|   | Toshiaki Saito            |                                                            |
|   |                           | Vice President                                             |
|   |                           |                                                            |
|   | Takayuki Naito            |                                                            |
|   | Takayuki Naitu            | \\\\\\\\\\\\\\\\\\\\\\\\\\\\\\\\\\\\\\                     |
|   |                           | Vice President                                             |
|   |                           |                                                            |
|   | Naoki Kobayashi           |                                                            |
|   |                           | Vice President                                             |
|   |                           |                                                            |
| * | Taku Ito                  |                                                            |
|   | I dru IIU                 | Vice President                                             |
|   |                           | Vice President                                             |
|   |                           |                                                            |
| * | Keio Naruko               |                                                            |
|   |                           | Vice President                                             |
|   |                           |                                                            |
| * | Masami Tamura             |                                                            |
|   |                           | Vice President                                             |
|   |                           | VIOO I I OJIMOIIL                                          |
| * | Vateubika lagan           |                                                            |
|   | Katsuhiko Jogan           | Vice President                                             |
|   |                           | Vice President                                             |
|   |                           |                                                            |
|   |                           |                                                            |

# 2. Associate Director (April 1, 2022) \* : Newly appointed

| Name               | New title          |
|--------------------|--------------------|
| Hirokazu Ikenaga   | Associate Director |
| Hideki Endo        | Associate Director |
| Ken Mizukami       | Associate Director |
| Shizuka Ikawa      | Associate Director |
| Kimiho Sakurai     | Associate Director |
| Nobutaka Nagahashi | Associate Director |
| Masahiro Okanoya   | Associate Director |
| Tomoaki Matsunaga  | Associate Director |
| Yuzo Masuda        | Associate Director |
| Masato Matsubara   | Associate Director |
| Tsukasa Ishii      | Associate Director |
| Katsuhisa Ito      | Associate Director |
| Toshiyuki Ito      | Associate Director |
| Michimasa Hattori  | Associate Director |
| Takakazu Morimoto  | Associate Director |

### 2. Chief Officers (April 1, 2022) \* : Newly appointed

| Name              | New title                                                             |
|-------------------|-----------------------------------------------------------------------|
| Masakazu Sakakida | Representative Director, Chairman of the Board & President CSO* & CWO |
| Koji Tarutani     | Representative Director, Executive Vice President CFO &CCO*           |
| Masaki Kumagai    | Vice President CHRO * & CDO                                           |

∼Chief Officers ∼

CSO: Chief Sustainability Officer
CWO: Chief Wellness Officer
CFO: Chief Financial Officer
CCO: Chief Compliance Officer
CHRO: Chief Human Resources Officer
CDO: Chief Digital Officer